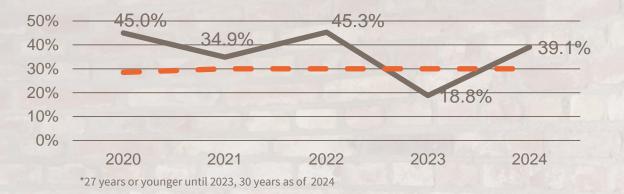

#### **Production and processing\* (SW), %**

Target 2024: >30% Actual 2024: 39.1% Number of women in new recruitment for core skills > number of women with degrees in relevant education markets