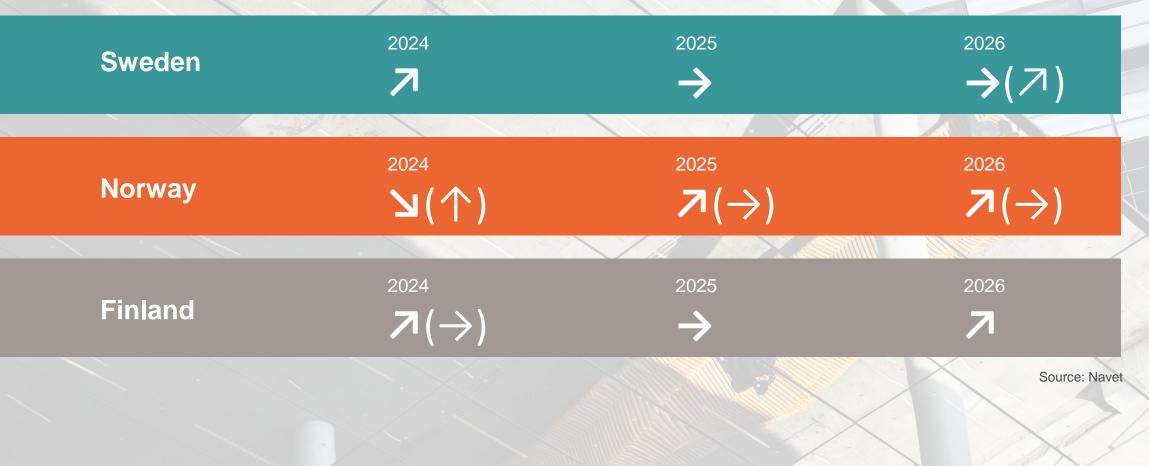

## MARKET OUTLOOK Housing investments expected to increase, but from low levels

### **Started-up housing investments, new and renovations**

| Sweden  | 2024          | 2025     | 2026     |
|---------|---------------|----------|----------|
|         | <b>\\</b>     | <b>7</b> | 个        |
| Norway  | 2024          | 2025     | 2026     |
|         | ↓(↘)          | <b>7</b> | 个        |
| Finland | 2024          | 2025     | 2026     |
|         | →( <i>ブ</i> ) | <b>7</b> | <b>7</b> |