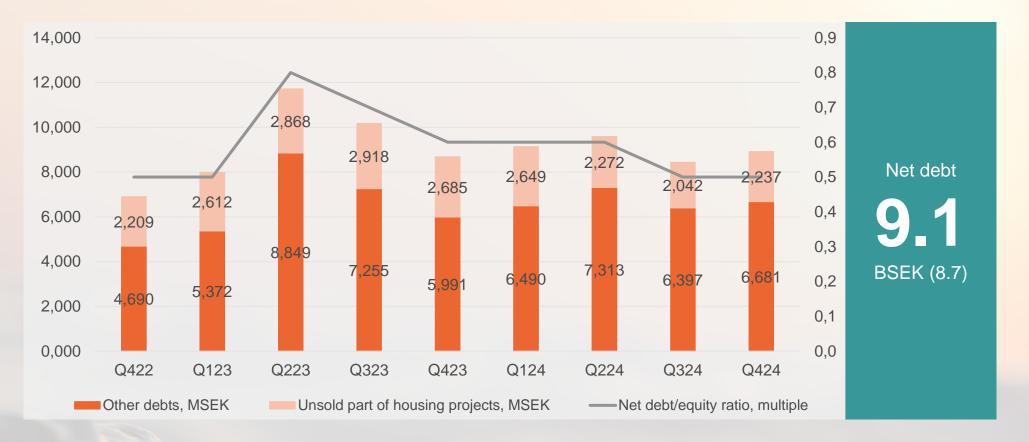

## THE GROUP Net debt affected by acquisitions in the fourth quarter

Net debt and net debt/equity ratio