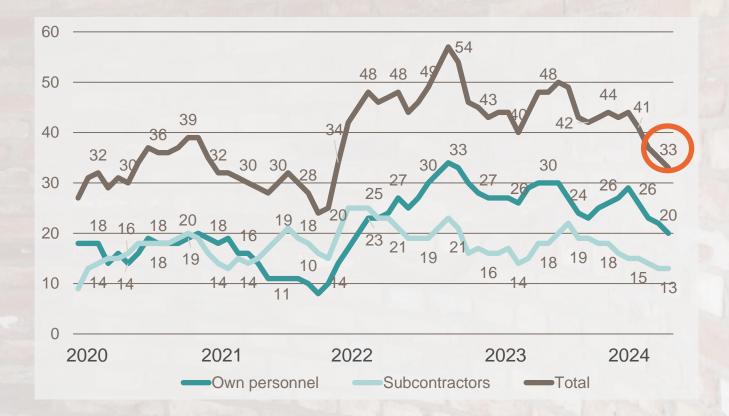

### BEST WORKPLACE Zero vision for workplace accidents

Serious accidents, rolling 12 months, category 4

Target: Contracting trend