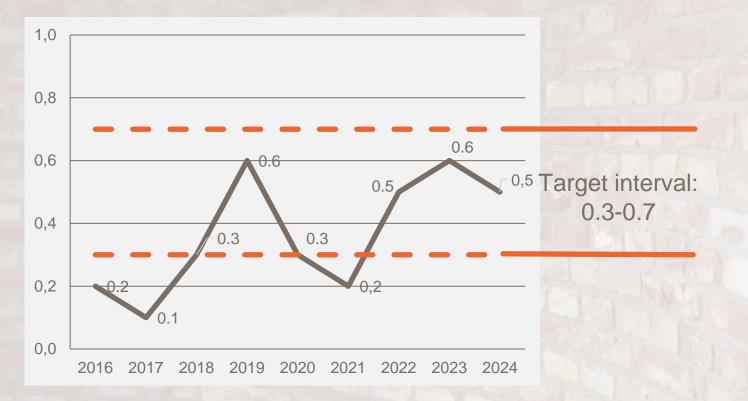

# MOST PROFITABLE COMPANY Target: Net debt/equity ratio within interval 0.3-0.7

Net debt/equity ratio, Group

Years 2016-2018 are not translated according to the changed accounting principles for our own housing development projects