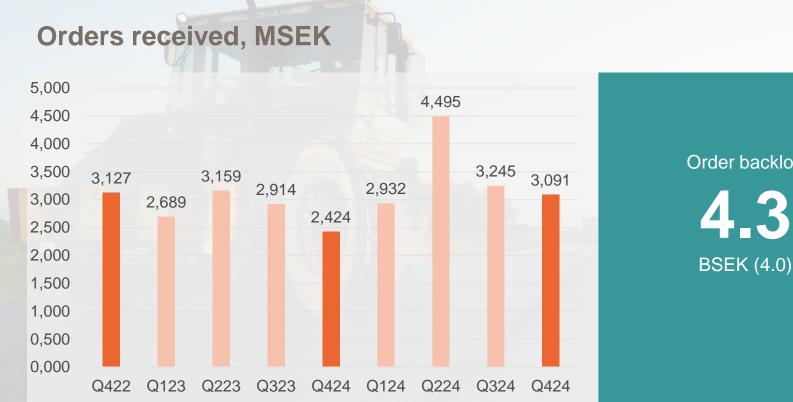

## BUSINESS AREA CIVIL ENGINEERING Stable level of orders received and high order backlog

### **Orders received, MSEK**

Order backlog

BSEK (13.9)