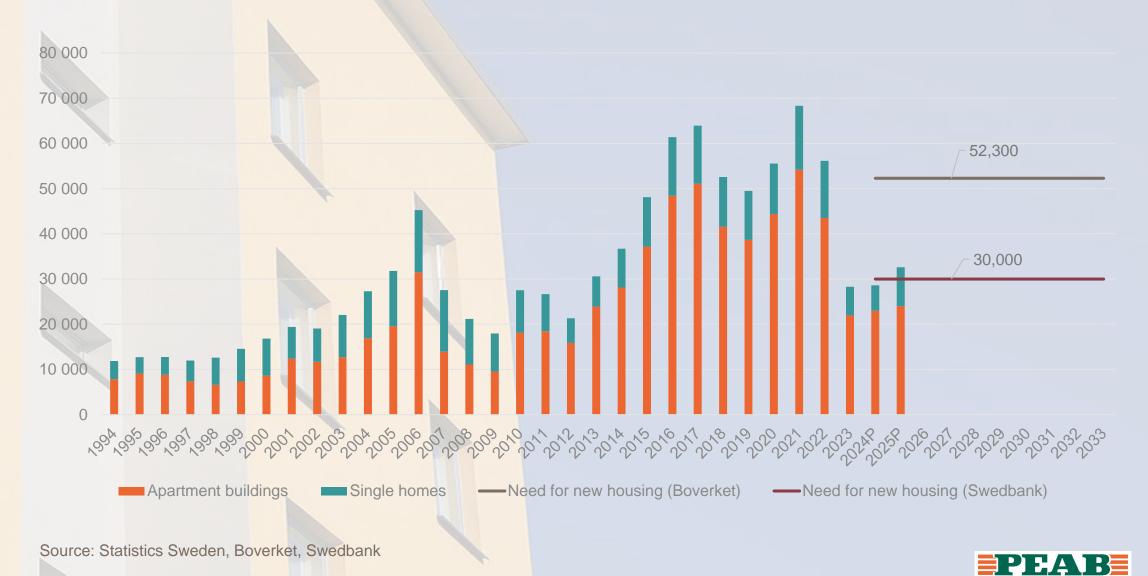

## MARKET OUTLOOK Housing investments expected to increase, but from low levels

### **Started-up housing investments, new and renovations**

| Sweden  | 2024          | 2025     | 2026     |
|---------|---------------|----------|----------|
|         | <b>\\</b>     | <b>7</b> | 个        |
| Norway  | 2024          | 2025     | 2026     |
|         | ↓(↘)          | <b>7</b> | 个        |
| Finland | 2024          | 2025     | 2026     |
|         | →( <i>ブ</i> ) | <b>7</b> | <b>7</b> |

Source: Navet



## Started-up and estimated need for housing in Sweden 1994–2033



### MARKET OUTLOOK Varying investment levels in other building construction

Started-up other building construction investments, new and renovations



**PEAB** 

## **Continued high level of investments in civil engineering**

### **Civil engineering investments**

| Sweden  | 2024<br>↗(→) | 2025     | 2026<br>(-)   |
|---------|--------------|----------|---------------|
| Norway  | 2024         | 2025     | 2026          |
|         | <b>7</b>     | ->       | (-)           |
| Finland | 2024         | 2025     | 2026          |
|         | <b>\\</b>    | <b>7</b> | (-)           |
|         |              |          | Source: Navet |

## **Stable investment levels in the Nordic market**

Total construction and civil engineering investments, new and renovations

| Sweden   | 2024