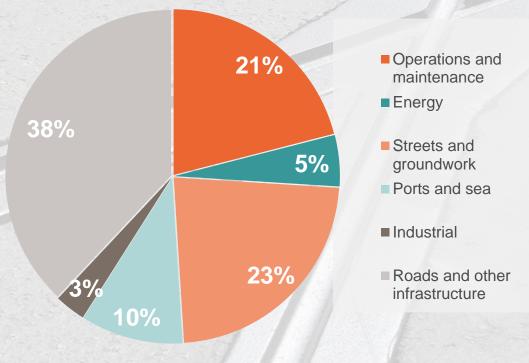

## BUSINESS AREA CIVIL ENGINEERING Allocation per product area

#### Operations and maintenance

- Energy
- Streets and groundwork
- Ports and sea
- Industrial
- Roads and other infrastructure