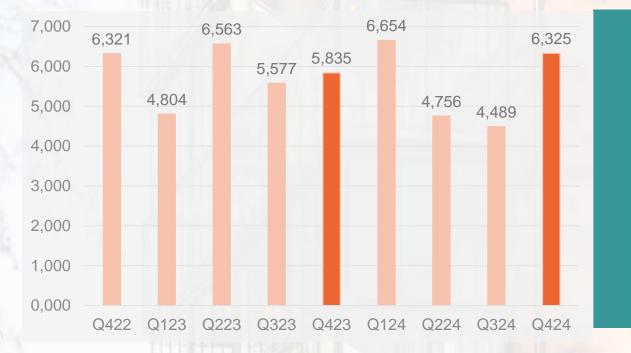

## BUSINESS AREA CONSTRUCTION High level of orders received in the fourth quarter

**Orders received, MSEK** 

Order backlog

BSEK (24.5)