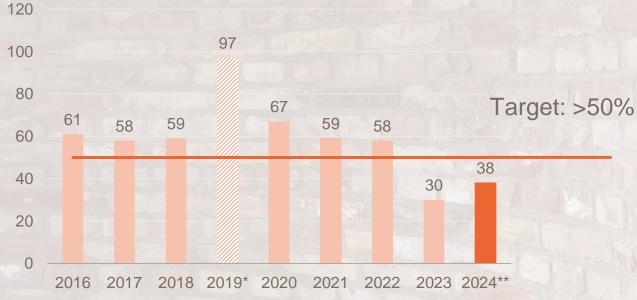

# **Target: Dividend more than 50 percent of profit for the year**

#### Dividend, % of profit for the year

\* In 2019 no dividend was distributed. The value of the distribution of Annehem Fastigheter at the time of the distribution in December 2020 was 97 percent of the profit for the year 2019 \*\* For 2024, the Board's proposal to the AGM