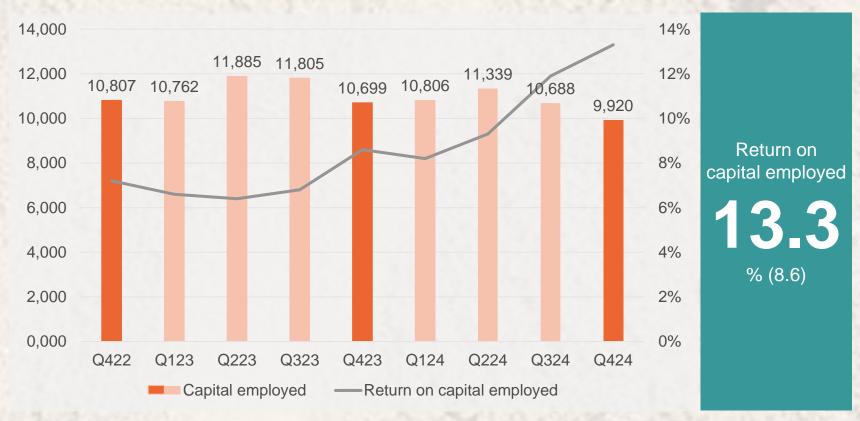

## BUSINESS AREA INDUSTRY Lower capital employed and improved return on capital

Capital employed and return on capital employed\*

\*Calculated on rolling 12 months

Apartment building Bara Centre Svedala