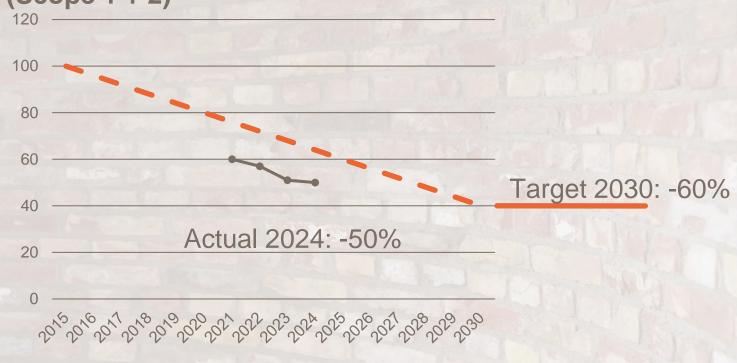

## LEADER IN SOCIAL RESPONSIBILITY Climate targets for our own production

Reduced emissions of GHG Scope 1+2\* (ton CO2e/MSEK)

\* Direct and indirect emissions as a result of using fuel and energy in our own production