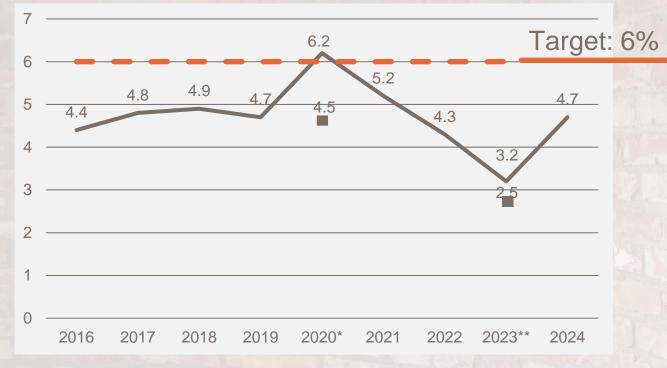

# MOST PROFITABLE COMPANY Target: Operating margin over 6 percent

#### **Operating margin, Group**

\*Operating margin 4.5% excl. effect of the distribution of Annehem Fastigheter of MSEK 952 \*\*Operating margin 2.5 % excl. effect of Mall of Scandinavia of MSEK 400

Years 2016-2018 are not translated according to the changed accounting principles for our own housing development projects