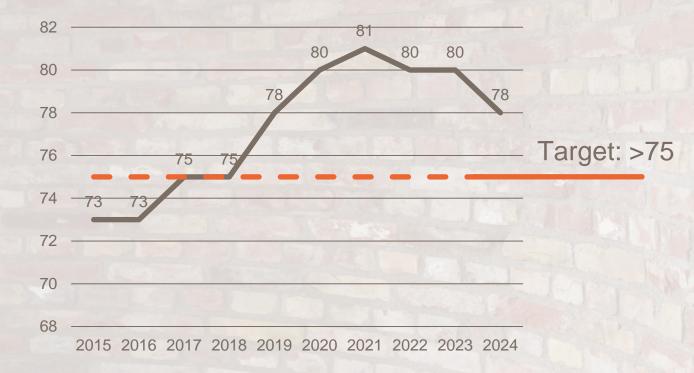

# MOST SATISFIED CUSTOMERS Focus on quality in our delivery

#### **Customer Satisfied index (CSI)**

41

#### Three questions:

- Total satisfaction
- In relation to expectations
- In relation to an ideal supplier