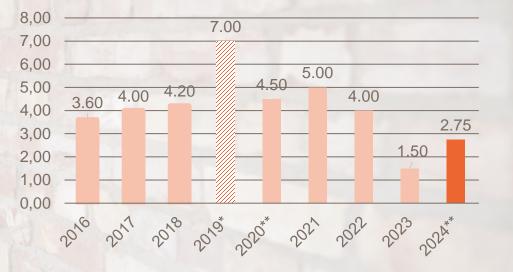

#### Dividend, % of profit for the year

\* In 2019 no dividend was distributed. The value of the distribution of Annehem Fastigheter at the time of the distribution in December 2020 was 97 percent of the profit for the year 2019 \*\* For 2024, the Board's proposal to the AGM