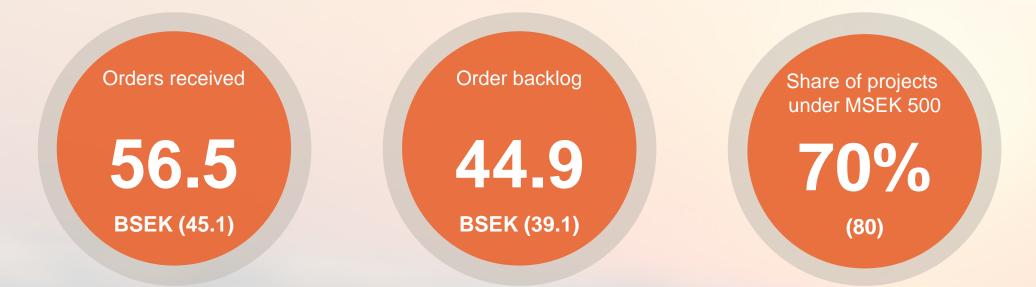

## BUSINESS AREA CONSTRUCTION High level of orders received in the fourth quarter

**Orders received, MSEK** 

Order backlog

BSEK (24.5)