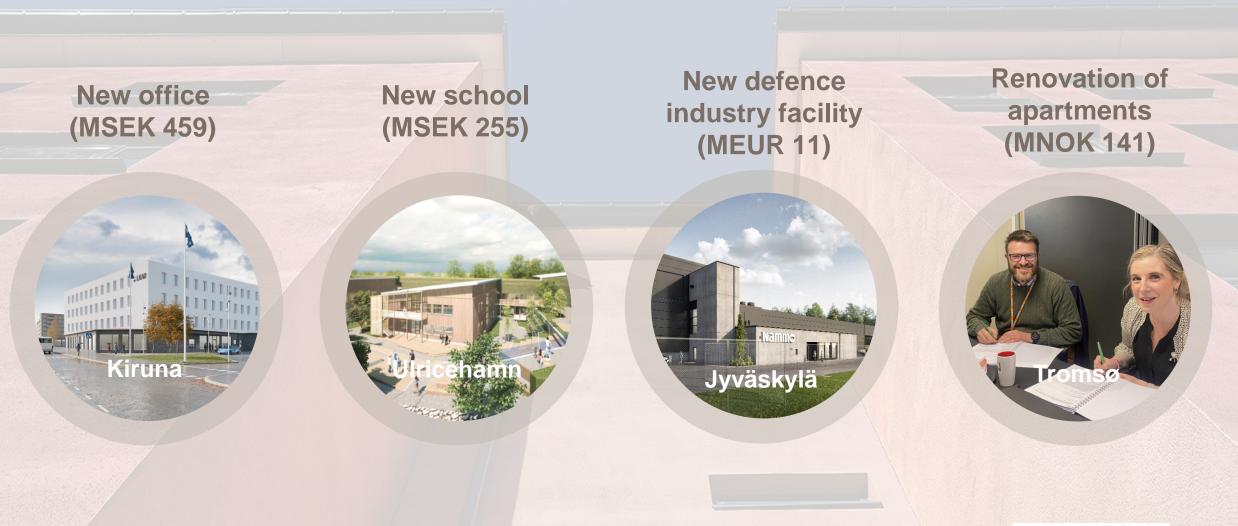

| 6,541           | 7,029           | 23,817          | 27,780          |
| Operating profit excl.<br>Mall of Scandinavia    | 96              | -358            | 416             | 41              |
| Operating margin excl.<br>Mall of Scandinavia, % | 1.5             | -5.1            | 1.7             | 0.1             |
| Operating profit                                 | 96              | -358            | 416             | 441             |
| Operating margin, %                              | 1.5             | -5.1            | 1.7             | 1.6             |



## BUSINESS AREA CONSTRUCTION High level of orders received in the fourth quarter





**Orders received, MSEK** 

Order backlog

BSEK (24.5)





## BUSINESS AREA CONSTRUCTION New contracts in the fourth quarter







## **BUSINESS AREA CONSTRUCTION Allocation per product area**





- Housing
- Construction maintenance
- Sports facilities
- Industrial
- Offices
- Logistics
- Service and retail
- Schools and education
- Health and social care
- Other building construction





# Business area Civil Engineering

Lock canal Södertälje

## **Business area Civil Engineering**



| MSEK                | Oct-Dec<br>2024 | Oct-Dec<br>2023 | Jan-Dec<br>2024 | Jan-Dec<br>2023 |
|---------------------|-----------------|-----------------|-----------------|-----------------|
| Net sales           | 4,893           | 4,454           | 16,539          | 15,164          |
| Operating profit    | 140             | 180             | 499             | 501             |
| Operating margin, % | 2.9             | 4.0