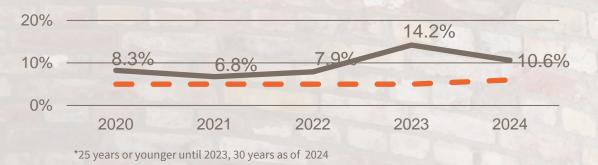

#### Production management and production support\* (W-CW), %

Target 2024: >6.0% Actual 2024: 10.6% Core skills comprise both skilled workers and white-collar workers in positions close to production