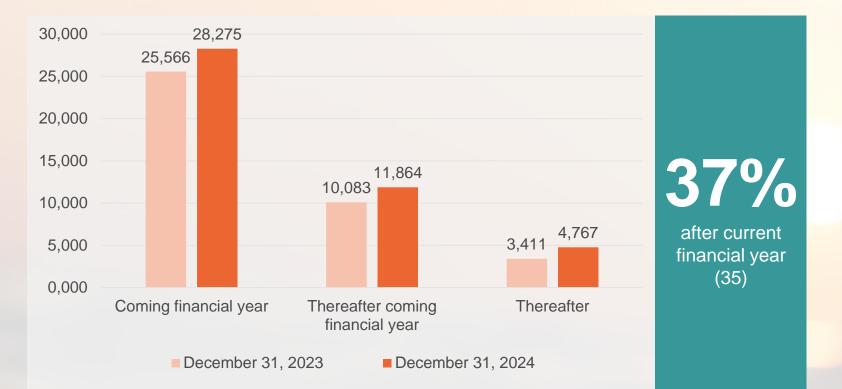

## THE GROUP Order backlog extended in time

Order backlog allocated over time, MSEK

The potential worth of preliminary agreements (phase 1) per December 31, 2024 amounted to app. BSEK 13 (BSEK 19 per December 31, 2023)