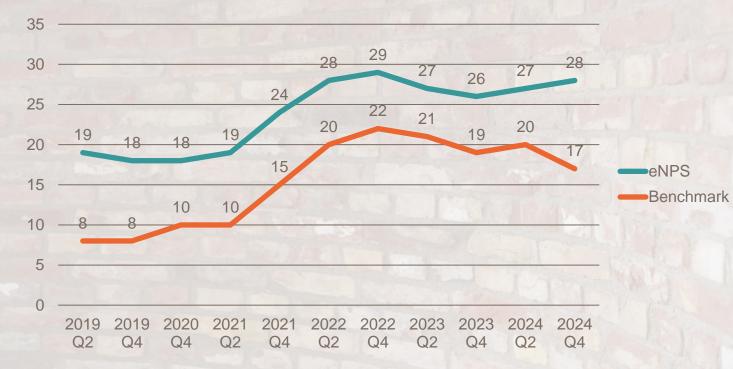

#### BEST WORKPLACE First choice for jobseekers

#### eNPS, recommend Peab

Target: Over industry benchmark