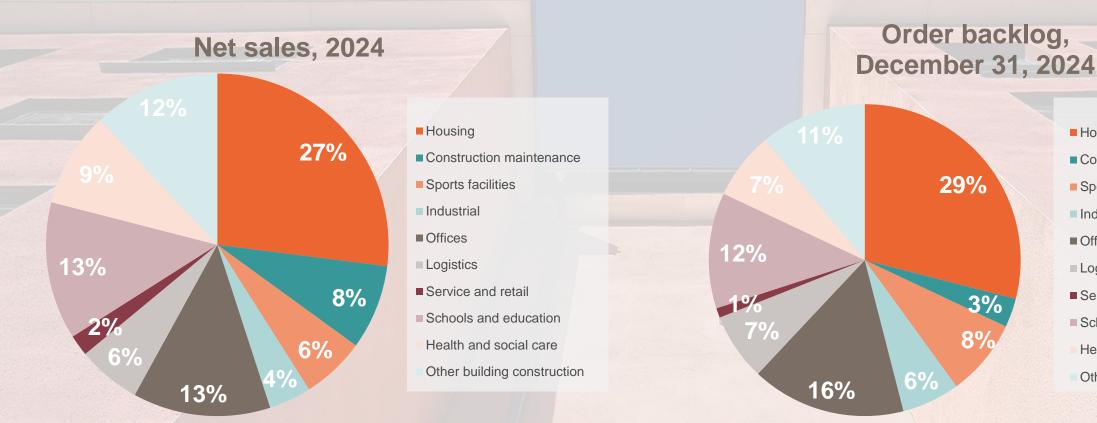

## **BUSINESS AREA CONSTRUCTION Allocation per product area**

- Housing
- Construction maintenance
- Sports facilities
- Industrial
- Offices
- Logistics
- Service and retail
- Schools and education
- Health and social care
- Other building construction