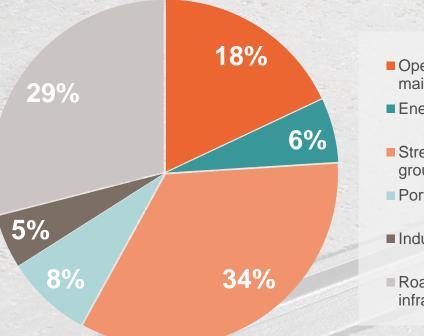

## BUSINESS AREA CIVIL ENGINEERING Allocation per product area

### Net sales, 2024

#### Operations and maintenance

- Energy
- Streets and groundwork
- Ports and sea
- Industrial
- Roads and other infrastructure