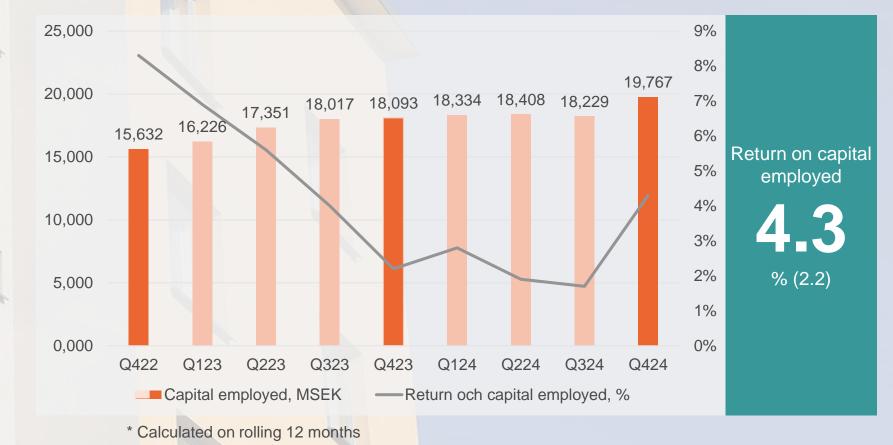

## BUSINESS AREA PROJECT DEVELOPMENT JV transactions affected the fourth quarter

### Capital employed and return on capital employed\*