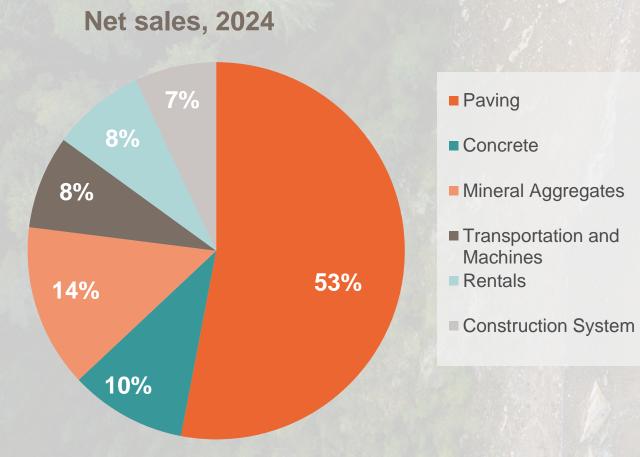

her infrastructure

### Order backlog per December 31, 2024









## **Business area Industry**

Paving Hamina, Finland

## **Business area Industry**



| MSEK                | Oct-Dec<br>2024 | Oct-Dec<br>2023 | Jan-Dec<br>2024 | Jan-Dec<br>2023 |
|---------------------|-----------------|-----------------|-----------------|-----------------|
| Net sales           | 5,576           | 5,056           | 21,548          | 19,962          |
| Operating profit    | 597             | 476             | 1,415           | 962             |
| Operating margin, % | 10.7            | 9.4             | 6.6             | 4.8             |



## **BUSINESS AREA INDUSTRY Stable level of orders received and order backlog**



Order backlog

3





## BUSINESS AREA INDUSTRY Allocation per product area





## BUSINESS AREA INDUSTRY Lower capital employed and improved return on capital



Capital employed and return on capital employed\*





\*Calculated on rolling 12 months



Apartment building Bara Centre Svedala

## **Business area Project Development**



|   | MSEK                         | Oct-Dec<br>2024 | Oct-Dec<br>2023 | Jan-Dec<br>2024 | Jan-Dec<br>2023 |
|---|------------------------------|-----------------|-----------------|-----------------|-----------------|
|   | Net sales                    | 1,737           | 1,456           | 4,270           | 5,722           |
|   | Operating profit             | 521             | 17              | 728             | 304             |
|   | Operating margin, %          | 30.0            | 1.2             | 17.0            | 5.3