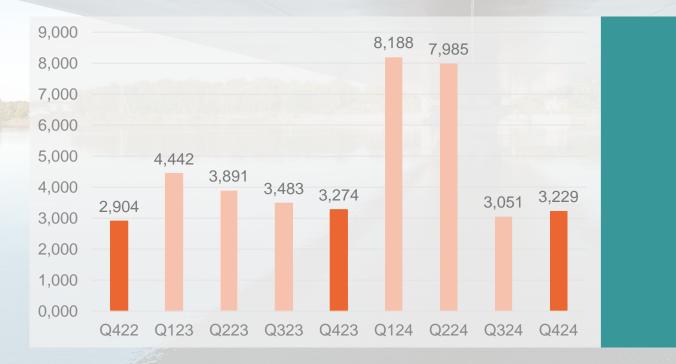

## BUSINESS AREA CONSTRUCTION High level of orders received in the fourth quarter

**Orders received, MSEK** 

Order backlog

BSEK (24.5)